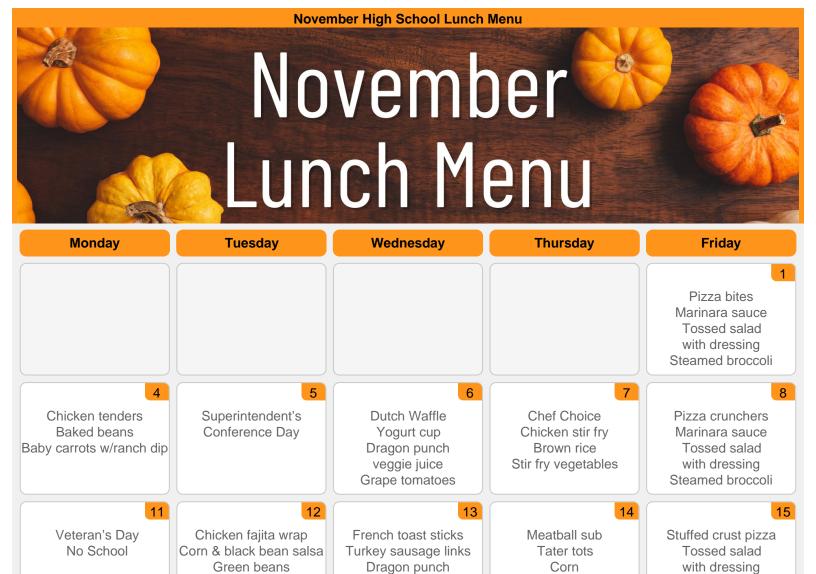

18 Chicken patty on bun

Mashed potato

Green beans

Walking Taco Corn

19

Pancake on a stick Yogurt cup Dragon punch veggie juice

veggie juice Veggie sticks w/ranch

20

Grape tomatoes

21

28

Pasta with meatballs Tossed salad with dressing Green beans

Cheese Pizza Tossed salad with dressing Steamed broccoli

22

Steamed broccoli

25

Popcorn chicken Baked beans Baby carrots w/ranch dip

Double Cheeseburger Sweet potato fries Green beans

27

Thanksgiving Recess

Thanksgiving Recess

Thanksgiving Recess

Menu subject to change. See Food Services webpage for daily sandwich and salad specials (options differ between building grade-levels).

## Offered Daily:

- -Variety of milk options
- -Fresh fruit
- -Canned fruit
- -Condiments

Lunch consists of 5 components. Students must have 3 or more, one must be a fruit or veggie to count as a meal.